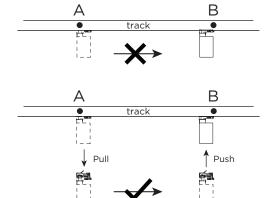

Note: it's not allowed to slide the fixture in the track. If you want to change the location of the fixture in the track, please pull the fixture out of the track and install it on the correct position.