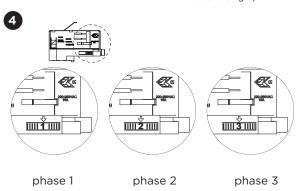

## MOUNTING INSTRUCTION

- 1 Make sure the knob is on the loose position.
- 2 Push the fixture into the track.
- 3 Turn the knob to the lock position by pressing the handle and turning the knob at the same time.
- 4 Select the phase by aligning it with the arrow on the adapter.
- 5 Install a PAR16 bulb (bulb is not included) and lock the bulb with the round clip.