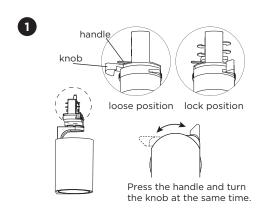

## MOUNTING INSTRUCTION

- 1 Make sure the knob is on the loose position.
- 2 Push the fixture into the track.
- 3 Turn the knob to the lock position by pressing the handle and turning the knob at the same time.
- 4 Select the phase by aligning it with the arrow on the adapter.
- 5 Install a PAR16 bulb (bulb is not included) and lock the bulb with the round clip.