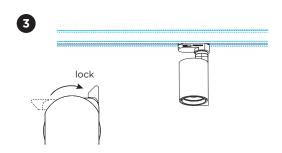

## MOUNTING INSTRUCTION

- 1 Make sure the knob is on the loose position.
- 2 Push the fixture into the track.
- 3 Turn the knob to the lock position by pressing the handle and turning the knob at the same time.
- 4 Select the phase by aligning it with the arrow on the adapter.
- 5 Install a PAR16 bulb (bulb is not included) and lock the bulb with the round clip.

Note: it's not allowed to slide the fixture in the track. If you want to change the location of the fixture in the track, please pull the fixture out of the track and install it on the correct position.