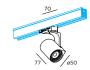

## SQUBE on track 1.0 (3-phase)

**INSTALLATION INSTRUCTIONS | NOVEMBER 2023** 

Install the adapter into the track.









## **DIMENSIONS**



## MOUNTING INSTRUCTION

- 1 Make sure the knob is on the loose position.
- 2 Push the fixture into the track.
- 3 Turn the knob to the lock position by pressing the handle and turning the knob at the same time.
- 4 Select the phase by aligning it with the arrow on the adapter.
- 5 Install a PAR16 bulb (bulb is not included) and lock the bulb with the round clip.

Note: it's not allowed to slide the fixture in the track. If you want to change the location of the fixture in the track, please pull the fixture out of the track and install it on the correct position.



PB19-010-616-00