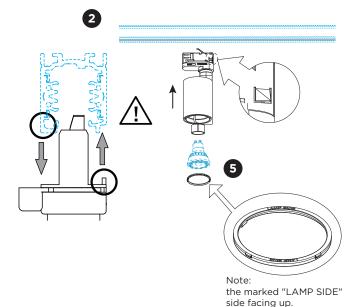

## MOUNTING INSTRUCTION

- 1 Make sure the knob is on the loose position.
- 2 Push the fixture into the track.
- 3 Turn the knob to the lock position by pressing the handle and turning the knob at the same time.
- 4 Select the phase by aligning it with the arrow on the adapter.
- 5 Install a PAR16 bulb (bulb is not included) and lock the bulb with the round clip.