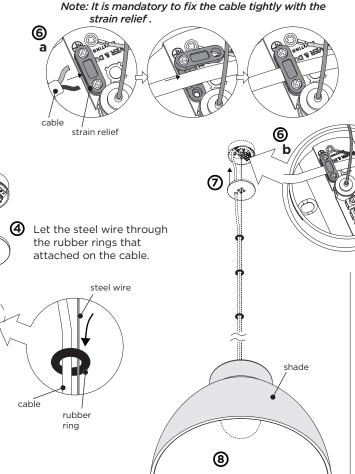

## **BISHOP**

14-May-2019

**POWER CONNECTION** 6 Interior: STANDARD connection (refer to steps: a&b)

Ceiling base earthing connection:

Adjust cable length if necessary and close the ceiling base with the cover.

(You have to turn the cover counterclockwise a quarter in order to loosen it from the ceiling base and mounting back on is by turning clockwise.)

8 Insert lamp (MAX. 25W), lamp is not included.