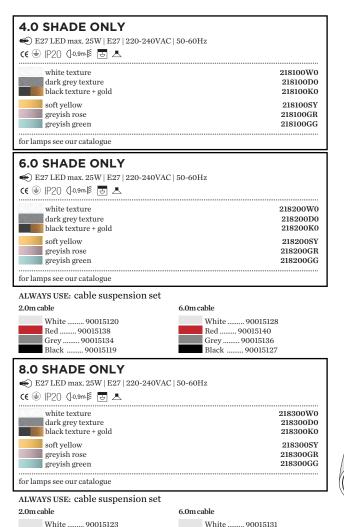

## **BISHOP**

14-May-2019

Red ...... 90015139

Grey ....... 90015135 Black ...... 90015122

reddot award 2015

see the follow steps on page 2

Red ...... 90015141 Grey ...... 90015137

Black ...... 90015130