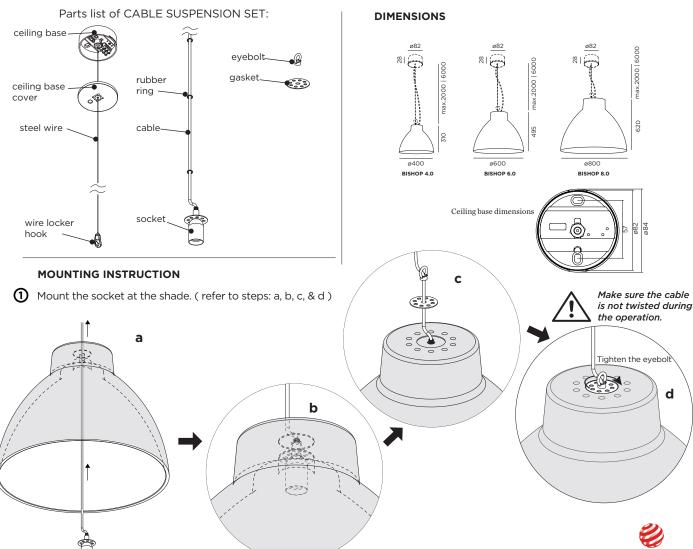

## **BISHOP**

14-May-2019

Red ...... 90015139

Grey ....... 90015135 Black ...... 90015122

reddot award 2015

see the follow steps on page 2

Red ...... 90015141 Grey ...... 90015137

Black ...... 90015130

## **BISHOP**

14-May-2019

**POWER CONNECTION** 6 Interior: STANDARD connection (refer to steps: a&b)

Ceiling base earthing connection:

Adjust cable length if necessary and close the ceiling base with the cover.

(You have to turn the cover counterclockwise a quarter in order to loosen it from the ceiling base and mounting back on is by turning clockwise.)

8 Insert lamp (MAX. 25W), lamp is not included.