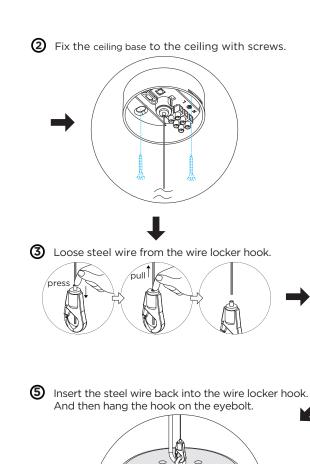

## **BISHOP**

14-May-2019

**POWER CONNECTION** 6 Interior: STANDARD connection (refer to steps: a&b)

Ceiling base earthing connection:

Adjust cable length if necessary and close the ceiling base with the cover.

(You have to turn the cover counterclockwise a quarter in order to loosen it from the ceiling base and mounting back on is by turning clockwise.)

8 Insert lamp (MAX. 25W), lamp is not included.