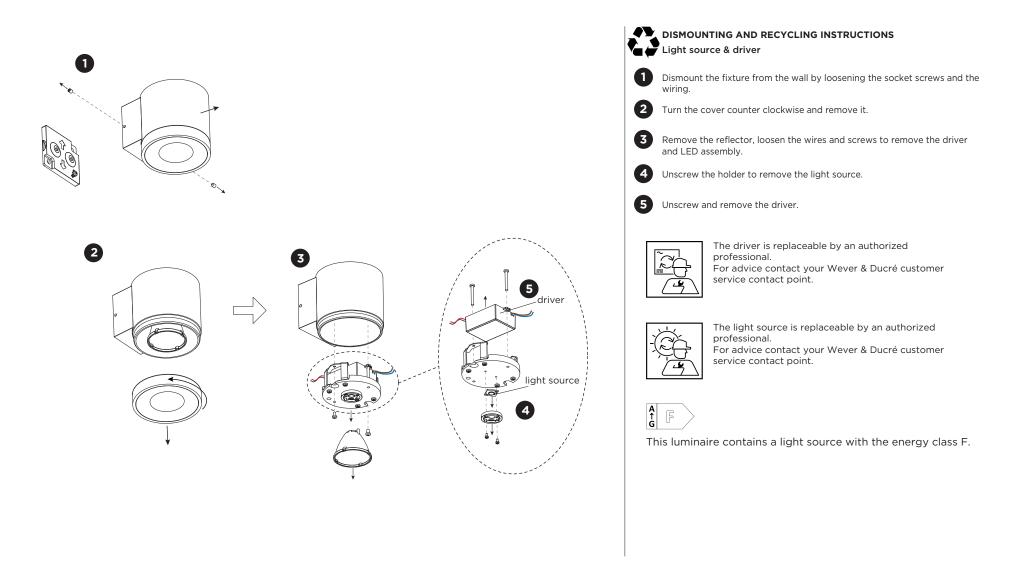

ways use a matching grommet based on the used 220-240V cable and the corresponding type in the overview table. for example: Always use a matching grommet in the overview table. Mounting base: 0 59 B C Push the grommet Pull the cable through Mount the back plate 27  $\bigcirc$ 00  $(\circ$ use pin to into the back plate. the back plate. on the wall make hole, not a knife ≣ CABLE (3) Fix the fixture to the mounting base with the socket screws. ROUND H05RN-F H07RN8-F H07RN-F ROUND H05RN-F TYPE ROUND 6 min 6.8mm max 8.9mm min 5mm max 6.8mm min 1.5mm max 2.6mm OUTSIDE Ø HH 2or3x 0.75mr CONDUCTION 2or3x 0.75mm 0.75mm<sup>2</sup> 2or3x 1.0mm<sup>2</sup> 44 2x 1.0mm<sup>2</sup> 1.5mm<sup>2</sup> SECTION 2or3x 1.5mm<sup>2</sup>

1

## **TUBE wall 1.0 LED**

INSTALLATION INSTRUCTIONS | AUGUST 2023



2