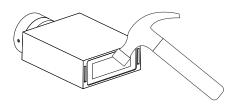

## MOUNTING INSTRUCTION

- Remove the base plate from the luminaire by loosening the side screws.
- 2 Mount the base plate to the floor (screws are not included).
- POWER CONNECTION Connect to 220-240V. Connect the wires with the waterproof connections.
- 4 Attach the fixture back to the base plate / ground spike with the side screws.
- OPTIONAL