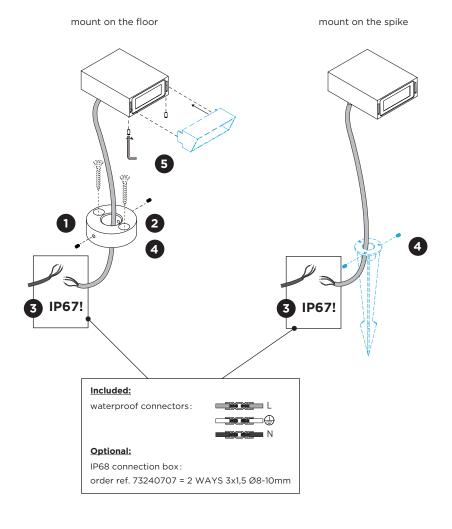

## MOUNTING INSTRUCTION

- Remove the base plate from the luminaire by loosening the side screws.
- 2 Mount the base plate to the floor (screws are not included).
- POWER CONNECTION Connect to 220-240V. Connect the wires with the waterproof connections.
- 4 Attach the fixture back to the base plate / ground spike with the side screws.
- OPTIONAL

  Mount the snoot on the Stake and lock it with the allen screws.

PB19-010-364-00\_