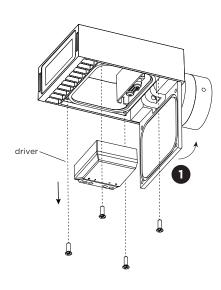

## DISMOUNTING AND RECYCLING INSTRUCTIONS

Light source & driver

- Loosen the screws and tilt the cover.
- Remove the driver by loosening the cables.
- Break the glass.
- Take out the reflector and unscrew the light source.

The driver can be replaced by the end user.

The light source is not replaceable.

This luminaire contains a light source with the energy class F.