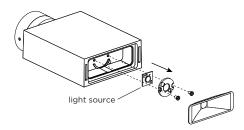

## DISMOUNTING AND RECYCLING INSTRUCTIONS

Light source & driver

- Loosen the screws and tilt the cover.
- Remove the driver by loosening the cables.
- Break the glass.
- Take out the reflector and unscrew the light source.

The driver can be replaced by the end user.

The light source is not replaceable.

This luminaire contains a light source with the energy class F.