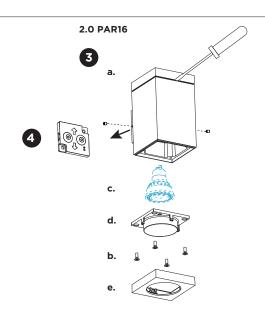

|                                                    |                                           |
| TYPE                                    | ROUND<br>H05RN-F<br>H07RN8-F<br>H07RN-F                                           | ROUND<br>H05RN-F                                   | ROUND                                     |
| OUTSIDE Ø                               | min 6.8mm<br>max 8.9mm                                                            | min 5mm<br>max 6.8mm                               | min 1.5mm<br>max 2.6mm                    |
| CONDUCTION<br>SECTION                   | 2or3x 0.75mm <sup>2</sup><br>2or3x 1.0mm <sup>2</sup><br>2or3x 1.5mm <sup>2</sup> | 2or3x 0.75mm <sup>2</sup><br>2x 1.0mm <sup>2</sup> | 0.75mm <sup>2</sup><br>1.5mm <sup>2</sup> |





WEVER & DUCRÉ BV Spinnerijstraat 99/21, 8500 Kortrijk, Belgium weverducre.com

1

WEVER & DUCRÉ

## **TUBE CARRÉ 2.0**

INSTALLATION INSTRUCTIONS | JUNE 2024







2