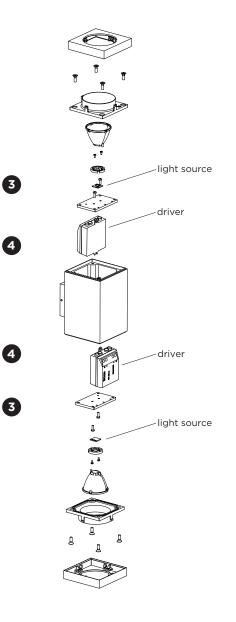

| ROUND<br>H05RN-F<br>H07RN8-F<br>H07RN-F                                           | ROUND<br>H05RN-F                                   | ROUND                                     |
| OUTSIDE Ø                               | min 6.8mm<br>max 8.9mm                                                            | min 5mm<br>max 6.8mm                               | min 1.5mm<br>max 2.6mm                    |
| CONDUCTION<br>SECTION                   | 2or3x 0.75mm <sup>2</sup><br>2or3x 1.0mm <sup>2</sup><br>2or3x 1.5mm <sup>2</sup> | 2or3x 0.75mm <sup>2</sup><br>2x 1.0mm <sup>2</sup> | 0.75mm <sup>2</sup><br>1.5mm <sup>2</sup> |





WEVER & DUCRÉ BV Spinnerijstraat 99/21, 8500 Kortrijk, Belgium weverducre.com

1

WEVER & DUCRÉ

## **TUBE CARRÉ 2.0**

INSTALLATION INSTRUCTIONS | JUNE 2024







2