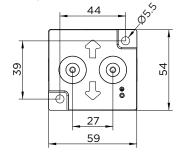

## **TUBE CARRÉ 2.0**

INSTALLATION INSTRUCTIONS | JUNE 2024

backplate:

1

Always use a matching grommet in the overview table.

| use pin to<br>make hole,<br>not a knife | A                                                                                 | B                                                  | C                                         |
|-----------------------------------------|-----------------------------------------------------------------------------------|----------------------------------------------------|-------------------------------------------|
| CABLE                                   | K                                                                                 |                                                    |                                           |
| TYPE                                    | ROUND<br>H05RN-F<br>H07RN8-F<br>H07RN-F                                           | ROUND<br>H05RN-F                                   | ROUND                                     |
| OUTSIDE Ø                               | min 6.8mm<br>max 8.9mm                                                            | min 5mm<br>max 6.8mm                               | min 1.5mm<br>max 2.6mm                    |
| CONDUCTION<br>SECTION                   | 2or3x 0.75mm <sup>2</sup><br>2or3x 1.0mm <sup>2</sup><br>2or3x 1.5mm <sup>2</sup> | 2or3x 0.75mm <sup>2</sup><br>2x 1.0mm <sup>2</sup> | 0.75mm <sup>2</sup><br>1.5mm <sup>2</sup> |