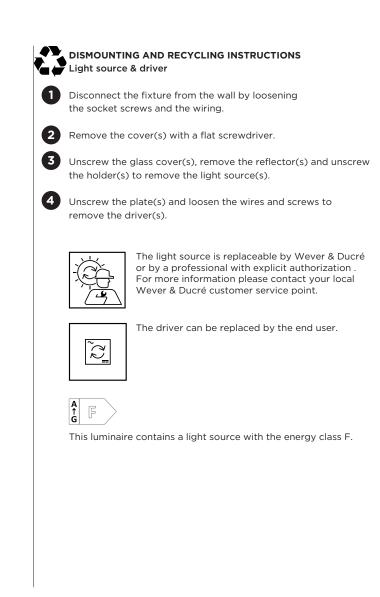

ROUND<br>H05RN-F<br>H07RN8-F<br>H07RN-F                                           | ROUND<br>H05RN-F                                   | ROUND                                     |
| OUTSIDE Ø                               | min 6.8mm<br>max 8.9mm                                                            | min 5mm<br>max 6.8mm                               | min 1.5mm<br>max 2.6mm                    |
| CONDUCTION<br>SECTION                   | 2or3x 0.75mm <sup>2</sup><br>2or3x 1.0mm <sup>2</sup><br>2or3x 1.5mm <sup>2</sup> | 2or3x 0.75mm <sup>2</sup><br>2x 1.0mm <sup>2</sup> | 0.75mm <sup>2</sup><br>1.5mm <sup>2</sup> |





WEVER & DUCRÉ BV Spinnerijstraat 99/21, 8500 Kortrijk, Belgium weverducre.com

1

WEVER & DUCRÉ

## **TUBE CARRÉ 2.0**

INSTALLATION INSTRUCTIONS | JUNE 2024







2