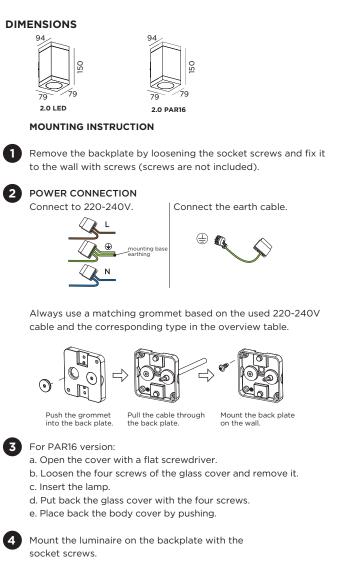

|                                                    |                                           |
| TYPE                                    | ROUND<br>H05RN-F<br>H07RN8-F<br>H07RN-F                                           | ROUND<br>H05RN-F                                   | ROUND                                     |
| OUTSIDE Ø                               | min 6.8mm<br>max 8.9mm                                                            | min 5mm<br>max 6.8mm                               | min 1.5mm<br>max 2.6mm                    |
| CONDUCTION<br>SECTION                   | 2or3x 0.75mm <sup>2</sup><br>2or3x 1.0mm <sup>2</sup><br>2or3x 1.5mm <sup>2</sup> | 2or3x 0.75mm <sup>2</sup><br>2x 1.0mm <sup>2</sup> | 0.75mm <sup>2</sup><br>1.5mm <sup>2</sup> |





WEVER & DUCRÉ BV Spinnerijstraat 99/21, 8500 Kortrijk, Belgium weverducre.com

1

WEVER & DUCRÉ

## **TUBE CARRÉ 2.0**

INSTALLATION INSTRUCTIONS | JUNE 2024







2