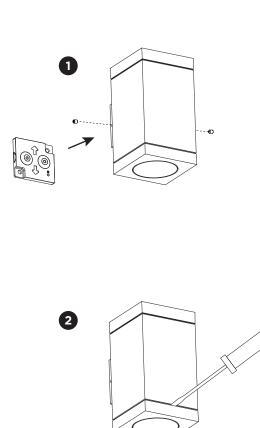

## **TUBE CARRÉ 2.0**

INSTALLATION INSTRUCTIONS | JUNE 2024

backplate:

1

Always use a matching grommet in the overview table.

| use pin to<br>make hole,<br>not a knife | A                                                                                 | B                                                  | C                                         |
|-----------------------------------------|-----------------------------------------------------------------------------------|----------------------------------------------------|-------------------------------------------|
| CABLE                                   | K                                                                                 |                                                    |                                           |
| TYPE                                    | ROUND<br>H05RN-F<br>H07RN8-F<br>H07RN-F                                           | ROUND<br>H05RN-F                                   | ROUND                                     |
| OUTSIDE Ø                               | min 6.8mm<br>max 8.9mm                                                            | min 5mm<br>max 6.8mm                               | min 1.5mm<br>max 2.6mm                    |
| CONDUCTION<br>SECTION                   | 2or3x 0.75mm <sup>2</sup><br>2or3x 1.0mm <sup>2</sup><br>2or3x 1.5mm <sup>2</sup> | 2or3x 0.75mm <sup>2</sup><br>2x 1.0mm <sup>2</sup> | 0.75mm <sup>2</sup><br>1.5mm <sup>2</sup> |