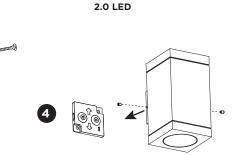

## **TUBE CARRÉ 2.0**

INSTALLATION INSTRUCTIONS | JUNE 2024



backplate:



1

Always use a matching grommet in the overview table.

| use pin to<br>make hole,<br>not a knife | A                                                                                 | B                                                  | C                                         |
|-----------------------------------------|-----------------------------------------------------------------------------------|----------------------------------------------------|-------------------------------------------|
| CABLE                                   | K                                                                                 |                                                    |                                           |
| TYPE                                    | ROUND<br