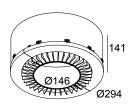

## **HOLE IN ONE R15 LED**

202 91 97 01

View on website

| General info                       |                                                                                             |
|------------------------------------|---------------------------------------------------------------------------------------------|
| LOCATION                           | indoor                                                                                      |
| INSTALLATION                       | Ceiling Recessed                                                                            |
| CUTOUT SHAPE/SIZE (MM)             | round - 222                                                                                 |
| RECESSED DEPTH (MM)                | 145 + H (PUTCENTER)                                                                         |
| THICKNESS OF MOUNTING SURFACE (MM) | max.12                                                                                      |
| WEIGHT (KG)                        | 1.9                                                                                         |
| INFORMATION                        | MOUNTING BOX EXCL.PUT CENTER EXCL.PUT LED EXCL.PUT CLICKPLATE EXCL.PUT CLICKPLATE + PUT LED |