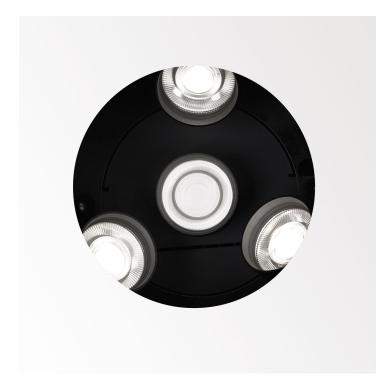

## **HOLE IN ONE R15 LED**

202 91 97 01

View on website

| General info                       |                                                                                             |
|------------------------------------|---------------------------------------------------------------------------------------------|
| LOCATION                           | indoor                                                                                      |
| INSTALLATION                       | Ceiling Recessed                                                                            |
| CUTOUT SHAPE/SIZE (MM)             | round - 222                                                                                 |
| RECESSED DEPTH (MM)                | 145 + H (PUTCENTER)                                                                         |
| THICKNESS OF MOUNTING SURFACE (MM) | max.12                                                                                      |
| WEIGHT (KG)                        | 1.9                                                                                         |
| INFORMATION                        | MOUNTING BOX EXCL.PUT CENTER EXCL.PUT LED EXCL.PUT CLICKPLATE EXCL.PUT CLICKPLATE + PUT LED |

### Remarks

CENTER PLATE INCLUDED