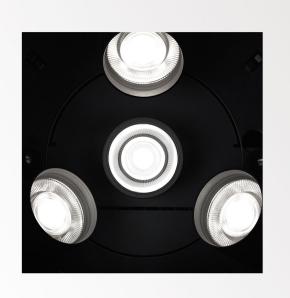

### **HOLE IN ONE S15 LED**

202 91 97 11

View on website

| General info                       |                                                                                             |
|------------------------------------|---------------------------------------------------------------------------------------------|
| LOCATION                           | indoor                                                                                      |
| INSTALLATION                       | Ceiling Recessed                                                                            |
| CUTOUT SHAPE/SIZE (MM)             | square - 222 x 222                                                                          |
| RECESSED DEPTH (MM)                | 145 + H (PUTCENTER)                                                                         |
| THICKNESS OF MOUNTING SURFACE (MM) | max.12                                                                                      |
| WEIGHT (KG)                        | 2.4                                                                                         |
| INFORMATION                        | MOUNTING BOX EXCL.PUT CENTER EXCL.PUT LED EXCL.PUT CLICKPLATE EXCL.PUT CLICKPLATE + PUT LED |