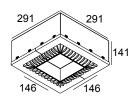

### **HOLE IN ONE S15 LED**

202 91 97 11

View on website

| General info                       |                                                                                             |
|------------------------------------|---------------------------------------------------------------------------------------------|
| LOCATION                           | indoor                                                                                      |
| INSTALLATION                       | Ceiling Recessed                                                                            |
| CUTOUT SHAPE/SIZE (MM)             | square - 222 x 222                                                                          |
| RECESSED DEPTH (MM)                | 145 + H (PUTCENTER)                                                                         |
| THICKNESS OF MOUNTING SURFACE (MM) | max.12                                                                                      |
| WEIGHT (KG)                        | 2.4                                                                                         |
| INFORMATION                        | MOUNTING BOX EXCL.PUT CENTER EXCL.PUT LED EXCL.PUT CLICKPLATE EXCL.PUT CLICKPLATE + PUT LED |